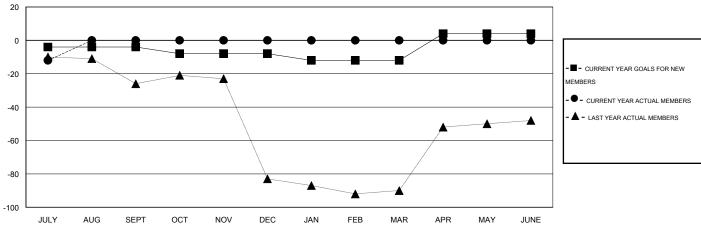

# LOCATION PENNSYLVANIA

 $\mathsf{GMT}\;\mathsf{CA}\;1$ 

|               |                  | Clubs               |                            |                             | Members               |                    |                            |                              |                             |  |  |
|---------------|------------------|---------------------|----------------------------|-----------------------------|-----------------------|--------------------|----------------------------|------------------------------|-----------------------------|--|--|
|               | RESU             | LTS FOR 2014-2015   |                            |                             | RESULTS FOR 2014-2015 |                    |                            |                              |                             |  |  |
| QUARTER       | NEW CLUB<br>GOAL | ACTUAL NEW<br>CLUBS | ACTUAL<br>DROPPED<br>CLUBS | ACTUAL NET<br>GAIN/<br>LOSS | QUARTER               | NEW MEMBER<br>GOAL | ACTUAL TOTAL MEMBERS ADDED | ACTUAL<br>DROPPED<br>MEMBERS | ACTUAL NET<br>GAIN/<br>LOSS |  |  |
| JULY/AUG/SEPT | 0                | 0                   | 0                          | 0                           | JULY/AUG/SEPT         | -4                 | 7                          | 19                           | -12                         |  |  |
| OCT/NOV/DEC   | 0                | 0                   | 0                          | 0                           | OCT/NOV/DEC           | -4                 | 0                          | 0                            | 0                           |  |  |
| JAN/FEB/MAR   | 0                | 0                   | 0                          | 0                           | JAN/FEB/MAR           | -4                 | 0                          | 0                            | 0                           |  |  |
| APR/MAY/JUNE  | 1                | 0                   | 0                          | 0                           | APR/MAY/JUNE          | 16                 | 0                          | 0                            | 0                           |  |  |

### GOALS AND ACTUAL NEW CLUBS CUMULATIVE

| JULY A           | JG SEPT                                      | 001 | NOV | DEC                | JAN             | FEB                                    | MAR | APR | MAY               | JUNE            |              |     |
|------------------|----------------------------------------------|-----|-----|--------------------|-----------------|----------------------------------------|-----|-----|-------------------|-----------------|--------------|-----|
| DROPPED CLUBS: 0 | 5 CLUBS OF 43 ADDED 1 OR MORE<br>NEW MEMBERS |     |     |                    | MA              | GENDER DISTRIBUTION  MALE 872 (75.43%) |     |     |                   |                 |              |     |
| DROPPED MEMBER   | <u>S</u>                                     |     |     |                    |                 |                                        |     |     | FEI               | MALE            | 284 (24.57%) |     |
| DECEASED         |                                              | •   | 1   | CLICK HERE FOR HEA |                 | LTH                                    |     |     | EAMILY            | UNIT MEMBERS    |              | 143 |
| CLUB CANCELLED   |                                              | 0   |     |                    | ASSESSMENT DATA |                                        |     |     | HEAD OF HOUSEHOLD |                 |              |     |
| OTHER            |                                              | 18  | 8   |                    |                 |                                        |     |     |                   |                 |              |     |
| TOTAL            |                                              | 19  | 9   |                    |                 |                                        |     |     | NON-H             | EAD OF HOUSEHOL | .D           | 75  |